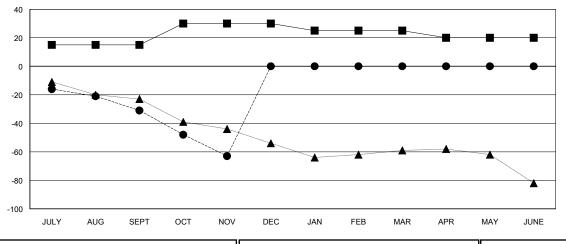

#### GOALS AND ACTUAL MEMBERS CUMULATIVE

| -■- MEMBER GROWTH NET GOAL        |  |
|-----------------------------------|--|
| - ● - MEMBER GROWTH ACTUAL        |  |
| - ▲ - LAST YEAR MEMBERSHIP ACTUAL |  |
|                                   |  |
|                                   |  |

|               | Me                        | mbers                   |                                              |
|---------------|---------------------------|-------------------------|----------------------------------------------|
|               | RESULTS F                 | FOR 2017-2018           |                                              |
| QUARTER       | MEMBER GROWTH NET<br>GOAL | MEMBER GROWTH<br>ACTUAL | DROPPED MEMBERS ACTUAL (including transfers) |
| JULY/AUG/SEPT | 15                        | 14                      | 44                                           |
| OCT/NOV/DEC   | 15                        | 31                      | 58                                           |
| JAN/FEB/MAR   | -5                        | 0                       | 0                                            |
| APR/MAY/JUNE  | -5                        | 0                       | 0                                            |