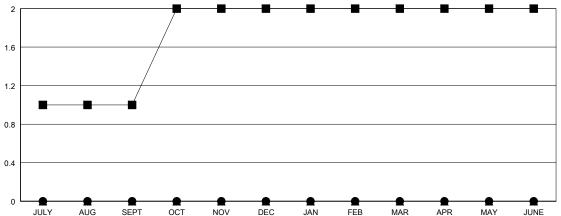

## GOALS AND ACTUAL NEW CLUBS CUMULATIVE

## **LOCATION SOUTH DAKOTA**

|               | Club          | s           |               |
|---------------|---------------|-------------|---------------|
|               | RESULTS FOR   | R 2017-2018 |               |
| QUARTER       | NEW CLUB GOAL | NEW CLUBS   | DROPPED CLUBS |
|               |               |             |               |
| JULY/AUG/SEPT | 1             | 0           | 1             |
| OCT/NOV/DEC   | 1             | 0           | 1             |
| JAN/FEB/MAR   | 0             | 0           | 0             |
| APR/MAY/JUNE  | 0             | 0           | 0             |